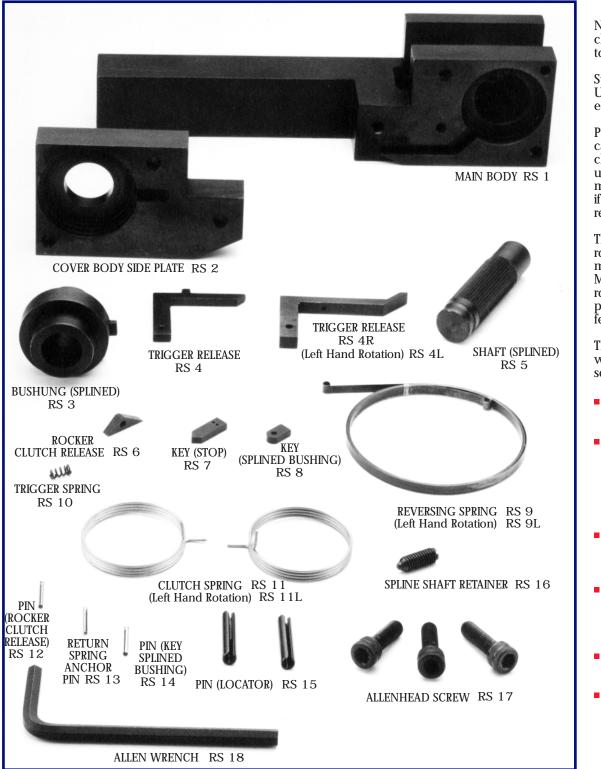

## PARTS FOR Roll-A-Matic Sr.

No tools are necessary to change rolls, reset depth or to use any normal function.

Starting point is adjustable. Use spline to regulate engraving depth.

Position, once adjusted, cannot be inadvertantly changed, even with a jam up. The starting position must be deliberately altered if different depths are required.

This is the most advanced roll marking attachment made. The new, exclusive Mark 25S has singlerotation, self-timing and position lock Sossner features.

There is no ratchet to wear - no pawl to slip - no screws to turn or adjust.

- NO ADJUSTMENT SCREWS required.
- NO ADJUSTMENT at all! Simply put roller inside fork, and with finger pressure alone, shaft can be pushed into a locked position.
- GUARANTEED not to be affected by dirt and chips.
- SEALED UNIT eliminates malfunctions caused by dirt and chips - NO EXPOSED SPRINGS!
- DEPTH SETTING automatic.
- ADJUSTABLE TRIGGERS to adapt to different machines.